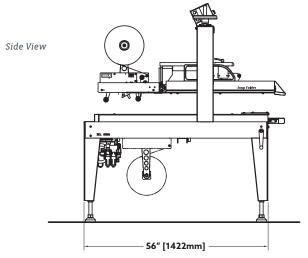

#### **PRODUCT SPECIFICATIONS**

| Machine Weight        | 650 lbs                                |
|-----------------------|----------------------------------------|
| Machine<br>Dimensions | 56"(L) × 33"(W) × 60"(H)               |
| Air                   | 0.13 cubic feet per cycle at 90 p.s.i. |
| Electrical            | 120 Volts, 1PH, 60 Hz - 8amp draw      |
| Speeds                | up to 25 cases per minute              |