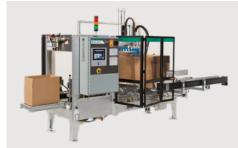

**BEL 252** 

**FULLY AUTOMATIC TOP & BOTTOM TAPE CASE SEALER** 

**EoL** 

## Delivers Reliable And Low Maintenance Performance

The BEL 252 is a revolutionary fully automatic tape case sealer featuring Wexxar Bel's Snap Folder technology. This ultra-safe design allows the machine to be versatile and compact without the need for excessive guarding. This allows the machine to fit in operations with limited floor space and also keeps the machine easy to access and maintain. When combined with a Wexxar Bel case former, it creates a complete case forming and sealing packaging line.