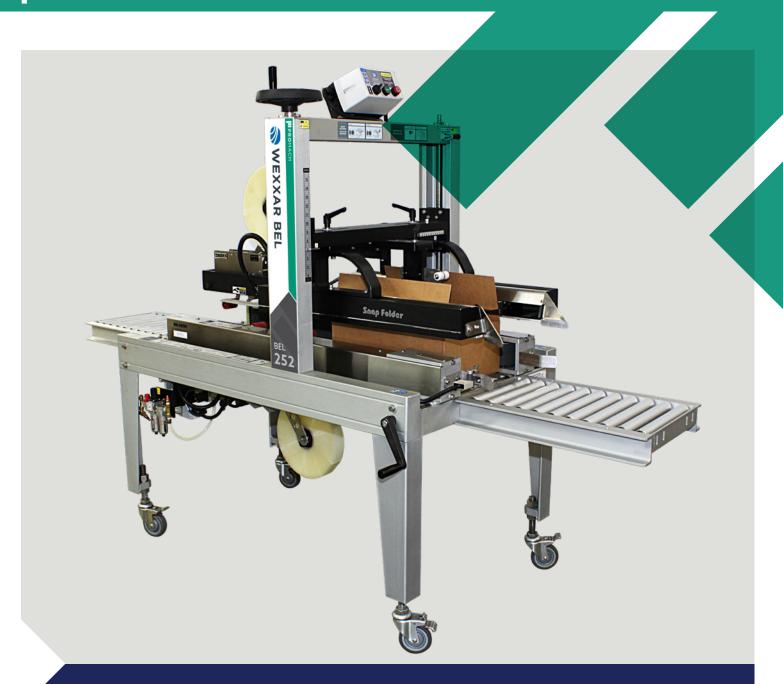

**BEL 252** 

**FULLY AUTOMATIC TOP & BOTTOM TAPE CASE SEALER** 

**EoL** 

## Delivers Reliable And Low Maintenance Performance

The BEL 252 is a revolutionary fully automatic tape case sealer featuring Wexxar Bel's Snap Folder technology. This ultra-safe design allows the machine to be versatile and compact without the need for excessive guarding. This allows the machine to fit in operations with limited floor space and also keeps the machine easy to access and maintain. When combined with a Wexxar Bel case former, it creates a complete case forming and sealing packaging line.

A main feature of the BEL 252 is the Uni-Drive System which powers both side belts with a single motor, keeping them synchronized to provide a square seal even after prolonged use. This simple and rugged design will deliver years of reliable and low maintenance performance.

#### **ABOUT THE BEL 252**

**EASY CASE SIZE CHANGES** 

Tool less case size changes are simple and quick with change points accessible from both operational sides of the machine.

**ULTRA-SAFE FLAP FOLDING** 

Wexxar Bel's Snap Folder keeps operators safe while freeing the machine from guarding, reducing the machine footprint and allowing for easy maintenance.

ON MACHINE INSTRUCTIONS

User-friendly pictorial guides and colorcoded labeling for convenient operation and size changes.

REPEATABILITY AND RELIABILITY

Wexxar Bel's Uni-Drive system synchronizes both side belts, eliminating case skew, ensuring a square seal even after extended periods of use.