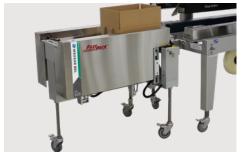

#### **ABOUT THE BEL 252**

**EASY CASE SIZE CHANGES** 

Tool less case size changes are simple and quick with change points accessible from both operational sides of the machine.

**ULTRA-SAFE FLAP FOLDING** 

Wexxar Bel's Snap Folder keeps operators safe while freeing the machine from guarding, reducing the machine footprint and allowing for easy maintenance.

ON MACHINE INSTRUCTIONS

User-friendly pictorial guides and colorcoded labeling for convenient operation and size changes.