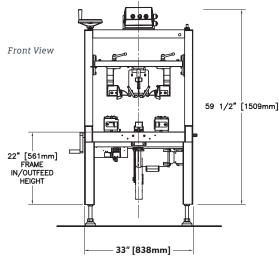

#### **PRODUCT SPECIFICATIONS**

| Machine Weight        | 650 lbs                                |
|-----------------------|----------------------------------------|
| Machine<br>Dimensions | 56"(L) × 33"(W) × 60"(H)               |
| Air                   | 0.13 cubic feet per cycle at 90 p.s.i. |
| Electrical            | 120 Volts, 1PH, 60 Hz - 8amp draw      |
| Speeds                | up to 25 cases per minute              |

#### **INFEED/OUTFEED HEIGHT**

| Minimum | 25" (635 mm) |
|---------|--------------|
| Maximum | 32" (813 mm) |

Note: Casters add 4" to minimum and maximum height

At Wexxar Bel, corrugated container packaging applications are limited only by the imagination. Our Wexxar case formers and case sealers have been installed in nearly 40 countries and consistently bring customers the lowest cost of ownership and the highest standards of safety. Wexxar also offers the BEL line of corrugated box sealers, tapers, and packing systems as well as the IPAK line of tray and bliss formers, stackers, and sealers systems. As part of the ProMach End of Line business line, Wexxar helps our packaging customers protect and grow the reputation and trust of their consumers. ProMach is performance, and the proof is in every package.