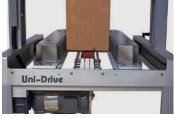

A main feature of the BEL 252 is the Uni-Drive System which powers both side belts with a single motor, keeping them synchronized to provide a square seal even after prolonged use. This simple and rugged design will deliver years of reliable and low maintenance performance.

REPEATABILITY AND RELIABILITY

Wexxar Bel's Uni-Drive system synchronizes both side belts, eliminating case skew, ensuring a square seal even after extended periods of use.