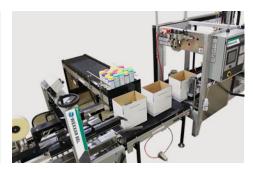

# BEL 252 INCREASES SAFETY AND ACCESSIBILITY

Case Sealing with the BEL 252's ultra-safe Snap Folders allows for quick and easy maintenance and case clearing.

## Delivers Reliable And Low Maintenance Performance

The BEL 252 is a revolutionary fully automatic tape case sealer featuring Wexxar Bel's Snap Folder technology. This ultra-safe design allows the machine to be versatile and compact without the need for excessive guarding. This allows the machine to fit in operations with limited floor space and also keeps the machine easy to access and maintain. When combined with a Wexxar Bel case former, it creates a complete case forming and sealing packaging line.